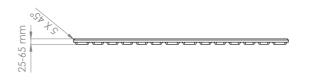

### RUBTILER RRT ANTISHOCK STANDARD/PREMIUM/MOSAIC/OVERLAYER

| WIDTH   | LENGTH  | HEIGHT   |
|---------|---------|----------|
| 1000 mm | 1000 mm | 25-65 mm |
| 1000 mm | 500 mm  | 25-65 mm |
| 500 mm  | 500 mm  | 25-65 mm |

# RUBTILER RRT ANTISHOCK with fire classification EFL, DFL-S1, CFL-S1

| WIDTH   | LENGTH  | HEIGHT   |
|---------|---------|----------|
| 1000 mm | 1000 mm | 25-65 mm |
| 1000 mm | 500 mm  | 25-65 mm |
| 500 mm  | 500 mm  | 25-65 mm |