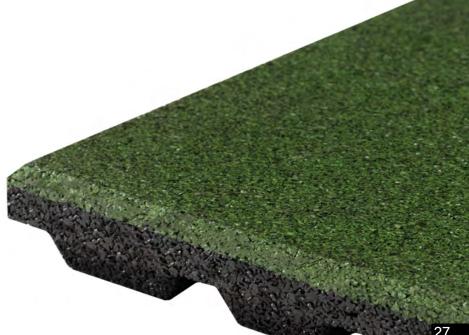

### PROTECT FLOORS AND REDUCE NOISE

Our ANTISHOCK SHIELD solution is perfect for use in free weight areas due to the excellent impact and sound absorbing properties. ANTISHOCK tiles are most popular as for functional training, commercial gym flooring, weight room tiles, under gym machinery, as 2nd-floor gym flooring, as mats for Olympic lifting and much more. This flooring provides superior p rotection to the surface underneath, as the rubber studs shield compress under pressure to reverse the weight hit from the surface.

### **IMPORTANT FEATURES**

- anti-slip protection
- sound and shock absorbing qualities:  $\Delta Lw$  up 21 dB,  $\Delta Rw$  up to 55 dB
- protection against injury
- surfaces STANDARD, PREMIUM, OVERLAYER
- easy assembly (DIY)
- fire resistance: EFL, DFL and CFL certificate