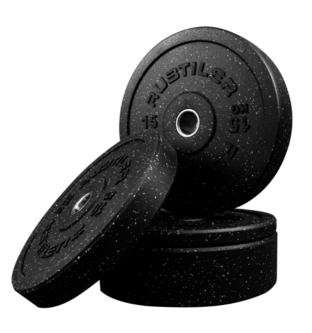

# **RUBBER BUMPER PLATES**

**HEAVY WEIGHTS** 

RUBBER BUMPER PLATES made of RR with a stainless steel sleeve with the possibility of customised logotype.

### **IMPORTANT FEATURES**

- very durable rubber compound
- weight 5 kg, 10 kg, 15 kg, 20 kg
- diameter 45 cm
- certified, high impact resistance (20 000 throws no signs of wear)
- stainless steel protection sleeve
- smooth surface with embossed grammage and logo
- different colour versions
- high quality finish thanks to precisely designed forms
- customised logotype on request

### **RUBTILER RR BUMPER PLATE**

DIAMETER WEIGHT
450 mm 5x10x15x20 kg