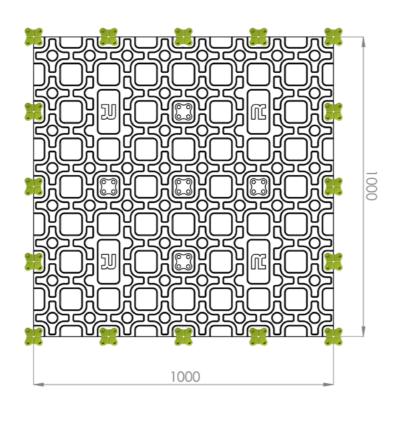

### **IMPORTANT FEATURES**

- square and puzzel shape
- anti-slip protection
- sound absorbing properties
- protection against injury
- surfaces **STANDARD**, **SLICE**, **PREMIUM** and **OVERLAYER**
- easy assembly (DIY) and maintain
- high repeatability
- safe and esthetic edging
- 4 PIN CONNECTOR
- NOISE REDUCTION (sound insulation tested)
- Available material with fire classification

### **TILE CONNECTOR**

### **IMPORTANT FEATURES**

- easy instalation with no adhesives
- compact and rigid matching
- move and replace individual tiles
- 4-PIN connector system for R-PAD and flat tiles
- customization of the bottom