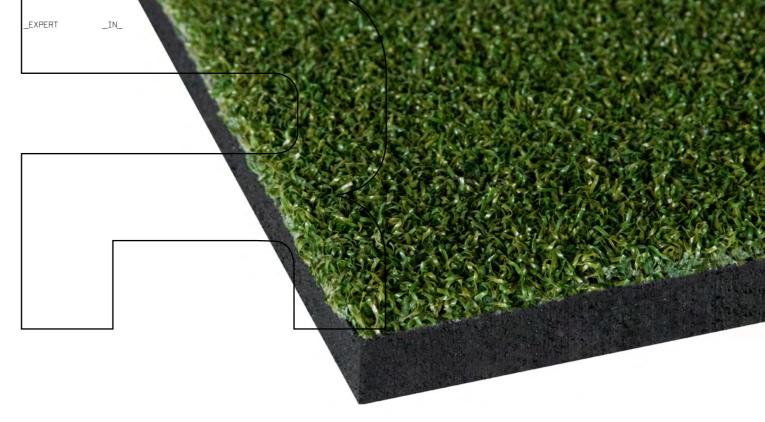

# FITNESS ZONE AND SLED TRACK

**RUBTILER SLED GRASS** 

RUBTILER tiles with artificial grass offer a safe, flexible space to practice new routines and weight training. Compatible with Rubtiler flooring.

### **IMPORTANT FEATURES**

- SHORT pile height
- green and black colour
- resistant to heavy loads
- finishing accessories
- simple installation and removal (DIY)
- does not deform
- two shapes PUZZEL and SQUARE