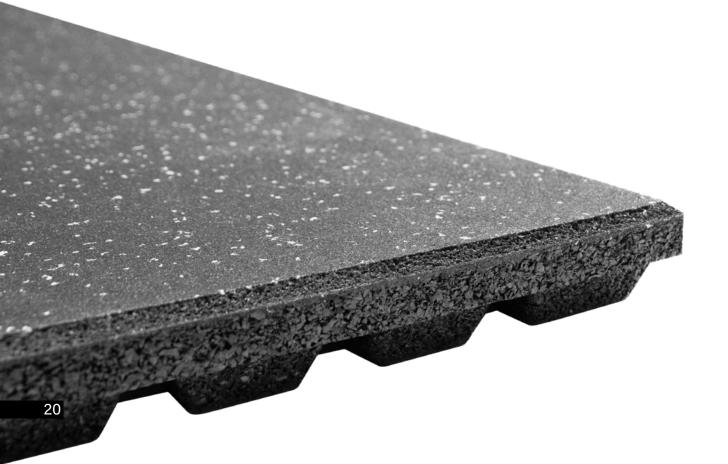

### PROTECT FLOORS AND REDUCE NOISE

Our ANTISHOCK SHIELD solution is perfect for use in free weight areas due to the excellent impact and sound absorbing properties. ANTISHOCK tiles are most popular as for functional training, commercial gym flooring, weight room tiles, under gym machinery, as 2nd-floor gym flooring, as mats for Olympic lifting and much more. This flooring provides superior p rotection to the surface underneath, as the rubber studs shield compress under pressure to reverse the weight hit from the surface.

### **IMPORTANT FEATURES**

- anti-slip protection
- sound and shock absorbing qualities:  $\Delta Lw$  up 21 dB,  $\Delta Rw$  up to 55 dB
- protection against injury
- surfaces STANDARD, PREMIUM, OVERLAYER
- easy assembly (DIY)
- fire resistance: EFL, DFL and CFL certificate

### RUBTILER RRT ANTISHOCK STANDARD/PREMIUM/MOSAIC/OVERLAYER

| WIDTH   | LENGTH  | HEIGHT   |
|---------|---------|----------|
| 1000 mm | 1000 mm | 25-65 mm |
| 1000 mm | 500 mm  | 25-65 mm |
| 500 mm  | 500 mm  | 25-65 mm |