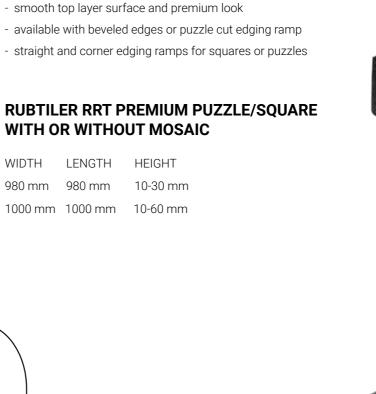

### **IMPORTANT FEATURES**

- recycled rubber tiles (RRT)
- density up to 1100 kg/m<sup>3</sup>
- adhesive is not mandatory
- available with beveled edges or puzzle cut edging ramp
- straight and corner edging ramps for squares or puzzles
- perfect for gym chains and heavy ware usage

WIDTH LENGTH HEIGHT 980 mm 10-30 mm 1000 mm 1000 mm 10-60 mm

**GYM FLOORING FOR FITNESS** 

**PREMIUM TILES** 

GRANULATE PRODUCTS\_

13:07:07/04/2025

RUBTILER

PROTECT FLOORS AND REDUCE NOISE

- recycled rubber tiles (RRT)
- density up to 1100 kg/m<sup>3</sup>
- adhesive is not mandatory