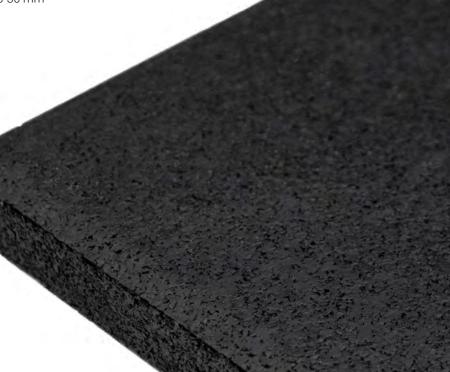

### **IMPORTANT FEATURES**

- recycled rubber tiles (RRT)
- density up to 1100 kg/m<sup>3</sup>
- adhesive is not mandatory
- available with beveled edges or puzzle cut edging ramp
- straight and corner edging ramps for squares or puzzles
- perfect for gym chains and heavy ware usage

WIDTH LENGTH HEIGHT 980 mm 10-30 mm 1000 mm 1000 mm 10-60 mm

**GYM FLOORING FOR FITNESS** 

**PREMIUM TILES** 

GRANULATE PRODUCTS\_

13:07:07/04/2025

RUBTILER

PROTECT FLOORS AND REDUCE NOISE

- recycled rubber tiles (RRT)
- density up to 1100 kg/m<sup>3</sup>
- adhesive is not mandatory