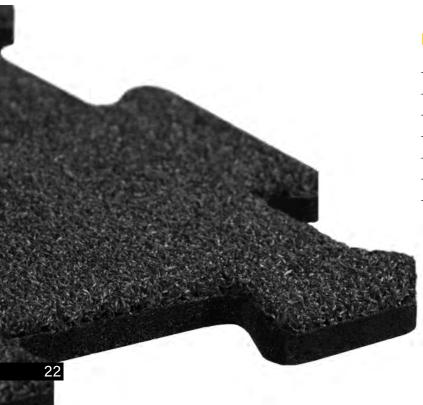

### EDGE

**EDGE** 

# **STANDARD TILES**

PROTECT FLOORS AND REDUCE NOISE

### **IMPORTANT FEATURES**

- recycled rubber tiles (RRT)
- density up to 1100 kg/m<sup>3</sup>
- adhesive is not mandatory
- available with beveled edges or puzzle cut edging ramp
- straight and corner edging ramps for squares or puzzles
- perfect for gym chains and heavy ware usage