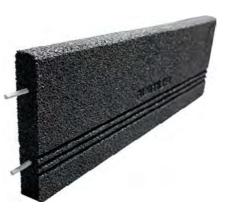

### **RUBTILER RR CURBS**

**WIDTH** HEIGHT LENGTH 750 mm 250 mm 45 mm

### **RUBTILER RR EDGES/RAMPS**

WIDTH LENGTH HEIGHT 1000 mm 150 mm 25-60 mm