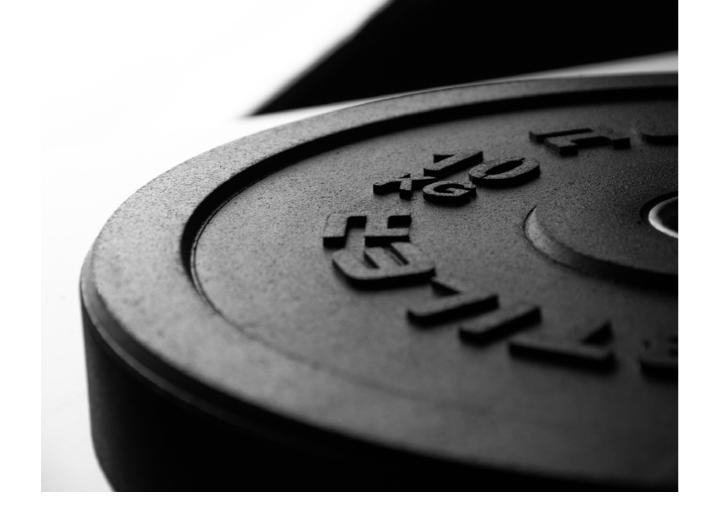

# **RUBBER BUMPER PLATES**

**HEAVY WEIGHTS** 

RUBBER BUMPER PLATES made of RR with a stainless steel sleeve with the possibility of customised logotype.

### **IMPORTANT FEATURES**

- very durable rubber compound
- weight 5 kg, 10 kg, 15 kg, 20 kg
- diameter 45 cm
- certified, high impact resistance (20 000 throws no signs of wear)
- stainless steel protection sleeve
- smooth surface with embossed grammage and logo
- different colour versions
- high quality finish thanks to precisely designed forms
- customised logotype on request