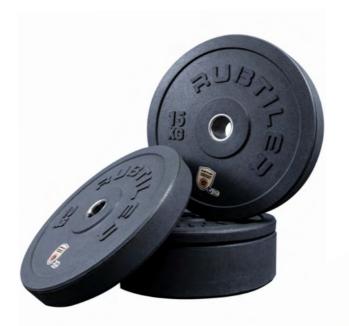

# **RUBBER BUMPER PLATES**

**HEAVY WEIGHTS** 

RUBBER BUMPER PLATES made of RR with a stainless steel sleeve with the possibility of customised logotype.

### **IMPORTANT FEATURES**

- very durable rubber compound
- weight 5 kg, 10 kg, 15 kg, 20 kg
- diameter 45 cm
- certified, high impact resistance (20 000 throws no signs of wear)
- stainless steel protection sleeve
- smooth surface with embossed grammage and logo
- different colour versions
- high quality finish thanks to precisely designed forms
- customised logotype on request

### **RUBTILER RR BUMPER PLATE MOSAICS**

DIAMETER WEIGHT
450 mm 5x10x15x20 kg