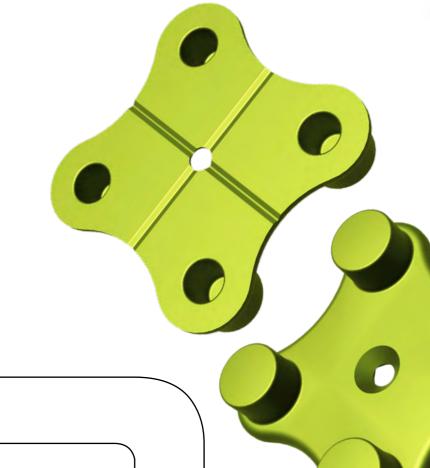

# **R-PAD WITH 4-PIN CONNECTOR**

### **TILE CONNECTOR**

### **IMPORTANT FEATURES**

- easy instalation with no adhesives
- compact and rigid matching
- move and replace individual tiles
- 4-PIN connector system for R-PAD and flat tiles
- customization of the bottom

UP TO 5 CONNECTORS
PER LINEAR METER
DEPENDING ON
INSTALATION WAY
AND TILE SIZE

RUBTILER R-PAD BOTTOM DESIGN heavy-duty with maximum shock absorption and anti-fatigue properties

WIDTH LENGTH HEIGHT
1000 mm 1000 mm 20-60 mm
1000 mm 500 mm 20-60 mm
500 mm 500 mm 20-45 mm