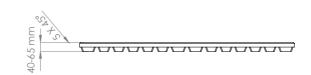

# RUBTILER RRT ANTISHOCK STANDARD/MOSAIC/OVERLAYER

WIDTH LENGTH HEIGHT 1000 mm 1000 mm 25-65 mm 1000 mm 500 mm 25-65 mm

T \_IN\_ RUBBER GRANULATE PRODUCTS\_ 13:07:07/04/2025 RUBTILER CATALOGUE