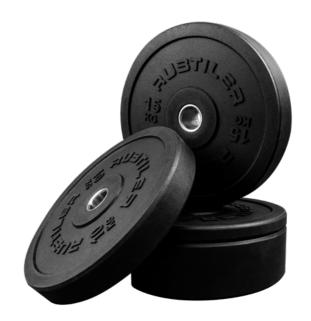

# **RUBBER BUMPER PLATES**

**HEAVY WEIGHTS** 

RUBBER BUMPER PLATES made of RR with a stainless steel sleeve with the possibility of customised logotype.

### **IMPORTANT FEATURES**

- very durable rubber compound
- weight 5 kg, 10 kg, 15 kg, 20 kg
- diameter 45 cm
- certified, high impact resistance (20 000 throws no signs of wear)
- stainless steel protection sleeve
- smooth surface with embossed grammage and logo
- different colour versions
- high quality finish thanks to precisely designed forms
- customised logotype on request

### **RUBTILER RR BUMPER PLATE**

DIAMETER WEIGHT
450 mm 5x10x15x20 kg