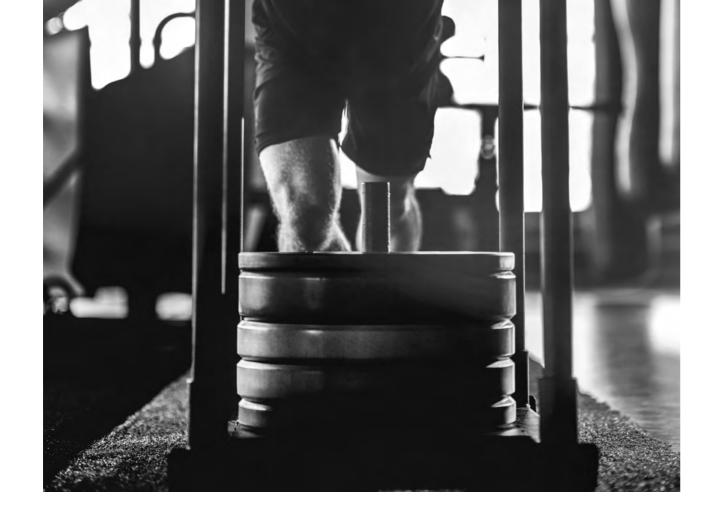

### **DEADLIFT PLATFORM**

#### **DF PLATFORM RUBTILER STRIKE**

To maximize floor space while delivering sound and vibration properties, we created the Rubtiler DF Deadlift platform specifically suited for deadlifts. The fitness platform ensures that the impact of the fall is absorbed during weight dropping, providing you with a safer and more controlled lifting gym environment. No more worries about weights bouncing back or rolling away.

### **IMPORTANT FEATURES**

- anti-slip protection
- sound and shock absorbing qualities:  $\Delta Lw$  up 21 dB,  $\Delta Rw$  up to 55 dB
- protection against injury
- overlayer surface & R-pad bottom
- 12 tiles 1000x500 mm, optionally 6 tiles 100x100 mm
- DIY installation
- steel powder-coating
- personalisation of logo on the frame