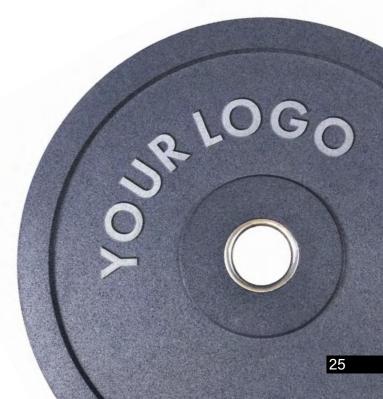

# **RUBBER BUMPER PLATES**

**HEAVY WEIGHTS** 

RUBBER BUMPER PLATES made of RR with a stainless steel sleeve with the possibility of customised logotype.

### **IMPORTANT FEATURES**

- very durable rubber compound
- weight 5 kg, 10 kg, 15 kg, 20 kg
- diameter 45 cm
- certified, high impact resistance (20 000 throws no signs of wear)
- stainless steel protection sleeve
- smooth surface with embossed grammage and logo
- different colour versions
- high quality finish thanks to precisely designed forms
- customised logotype on request