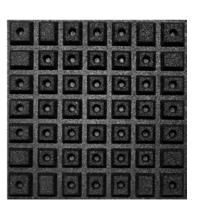

### PROTECT FLOORS AND REDUCE NOISE

Our ANTISHOCK SHIELD solution is perfect for use in free weight areas due to the excellent impact and sound absorbing properties. ANTISHOCK tiles are most popular as for functional training, commercial gym flooring, weight room tiles, under gym machinery, as 2nd-floor gym flooring, as mats for Olympic lifting and much more. This flooring provides superior p rotection to the surface underneath, as the rubber studs shield compress under pressure to reverse the weight hit from the surface.

### **IMPORTANT FEATURES**

- anti-slip protection
- sound and shock absorbing qualities:  $\Delta Lw$  up 21 dB,  $\Delta Rw$  up to 55 dB
- protection against injury
- surfaces STANDARD, PREMIUM, OVERLAYER
- easy assembly (DIY)
- fire resistance: EFL, DFL and CFL certificate

### RUBTILER RRT ANTISHOCK STANDARD/PREMIUM/MOSAIC/OVERLAYER

| WIDTH   | LENGTH  | HEIGHT   |
|---------|---------|----------|
| 1000 mm | 1000 mm | 25-65 mm |
| 1000 mm | 500 mm  | 25-65 mm |
| 500 mm  | 500 mm  | 25-65 mm |