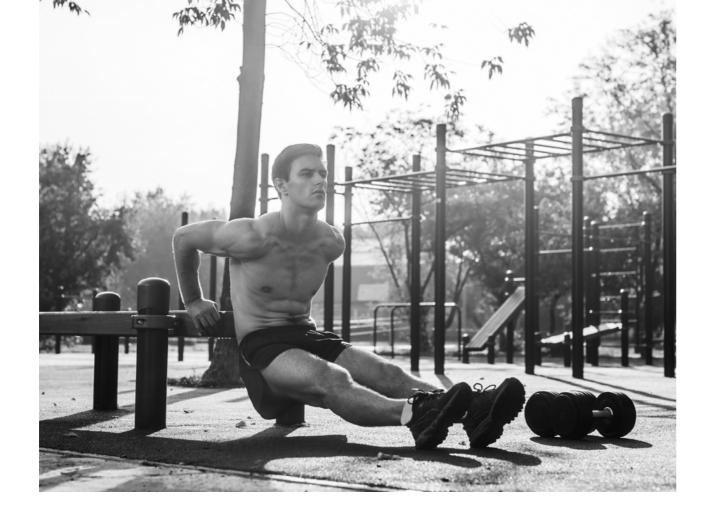

# **OUTDOOR GYM**

### **OUTDOOR SOLUTIONS**

RUBTILER outdoor tiles are made from high quality recycled rubber and EPDM granules. Designed to keep you safe while exercising at the gym or athletic areas. The tiles are weatherproof, easy to maintain and have a long-lasting durability thanks to a proper drainage system. Perfect product for multifunctional sport courts and recreation areas.

### **IMPORTANT FEATURES**

- fall height certified up to 340 cm HIC-RUBTILER system
- non-slip surface
- noise, shock, and thermal insulation
- available with UV protection
- water permeable for proper drainage
- laid on concrete screed, asphalt, well-hardened aggregate foundation
- perfect solution for home playground (training, football, badminton, tennis, etc.)
- easy installation and removal (DIY)
- possibility to cut tiles to fit equipment or irregular surface shapes