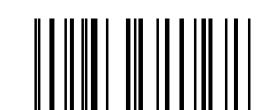

### **IMPORTANT FEATURES**

- recycled rubber tiles (RRT)
- density up to 1100 kg/m<sup>3</sup>
- adhesive is not mandatory
- available with beveled edges or puzzle cut edging ramp
- straight and corner edging ramps for squares or puzzles
- perfect for gym chains and heavy ware usage

### **RUBTILER RR EDGES/RAMPS**

WIDTH LENGTH HEIGHT 1000 mm 150 mm 25-60 mm