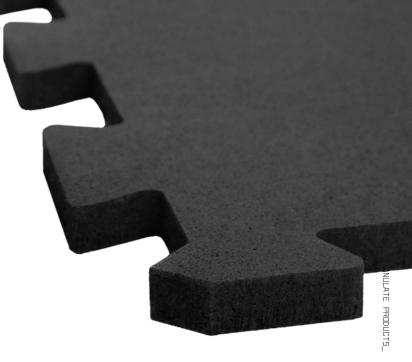

### **FLOOR PANELS**

- High durability and resistance to heavy foot traffic: perfect solution for busy common areas and lounges.
- Scratch resistant surface ensures durable stylish and modern look.
- Excellent shock absorption and slip-proof surface: ensures a safe and comfortable surface for dynamic workouts.
- 100% waterproof properties of our panels make them an ideal solution for wet areas, as they resist moisture and mildew.
- Fast one-man installation, easy to cut.
- Easy to maintain.

### **IMPORTANT FEATURES**

- square and puzzel shape
- anti-slip protection
- sound absorbing properties
- protection against injury
- surfaces **STANDARD**, **SLICE**, **PREMIUM** and **OVERLAYER**
- easy assembly (DIY) and maintain
- high repeatability
- safe and esthetic edging
- 4 PIN CONNECTOR
- NOISE REDUCTION (sound insulation tested)
- Available material with fire classification

### **IMPORTANT FEATURES**

- recycled rubber tiles (RRT)
- density up to 1100 kg/m<sup>3</sup>
- adhesive is not mandatory
- available with beveled edges or puzzle cut edging ramp
- straight and corner edging ramps for squares or puzzles
- perfect for gym chains and heavy ware usage