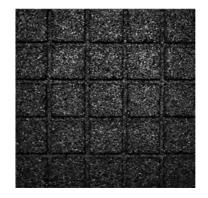

# **STANDARD TILES**

PROTECT FLOORS AND REDUCE NOISE

### **IMPORTANT FEATURES**

- recycled rubber tiles (RRT)
- density up to 1100 kg/m<sup>3</sup>
- adhesive is not mandatory
- available with beveled edges or puzzle cut edging ramp
- straight and corner edging ramps for squares or puzzles
- perfect for gym chains and heavy ware usage

WIDTH LENGTH HEIGHT 980 mm 10-30 mm 1000 mm 1000 mm 10-60 mm

**GYM FLOORING FOR FITNESS** 

**PREMIUM TILES** 

GRANULATE PRODUCTS\_

13:07:07/04/2025

RUBTILER

PROTECT FLOORS AND REDUCE NOISE

- recycled rubber tiles (RRT)
- density up to 1100 kg/m<sup>3</sup>
- adhesive is not mandatory