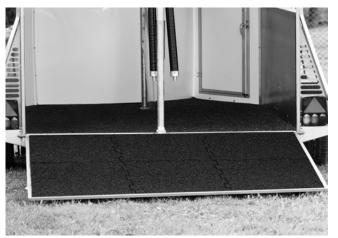

### **HORSE BOX TRAILER RUBBER MATS**

#### TRAILER MATS

WIDTH LENGTH HEIGHT 490 mm 490 mm 6,8 mm

Designed to provide safe, non-slip footing in all conditions.

Other uses include protection for large vehicle floors and trailers.

- interlocking shape for better grip
- easy to instal and trim
- non-slip and silent surface with thermal insulation