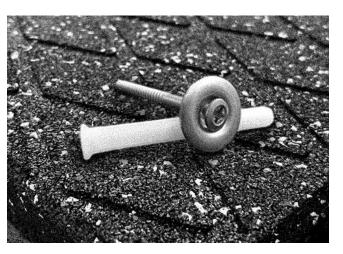

### **RUBTILER STAINLESS STEEL ANCHOR**

#### MOUNTING PIN

LENGTH

Designed for securing rubber mats in place. Comes with a plastic sleeve and countersunk washer. In open edges, aluminium finishing strip is recommended, to prevent horses from biting the mats.