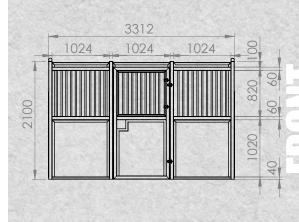

## MODULAR HORSE STALLS KIT

### **BOX WITH RUBBER WALLS**

Free standing modular horse stalls, durable and strong are designed to meet heavy duty tests.

Galvanized construction with safe, kick- proof rubber walls. Stall panels come in a variety of sizes and colours, made to fit your specific set-up.

- easy installation
- perfect for temporary uses such as fairgrounds and expos
- panels can be arranged in multiple configurations

STALL KIT WITH ROOFING SYSTEM FOR OUTDOOR USAGE

**BASIC STALL KIT** 

**NO SIDE PANELS KIT** 