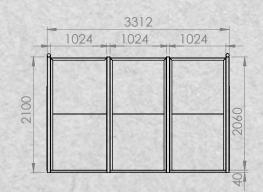

## MODULAR HORSE STALLS KIT

### **BOX WITH RUBBER WALLS**

Free standing modular horse stalls, durable and strong are designed to meet heavy duty tests.

Galvanized construction with safe, kick- proof rubber walls. Stall panels come in a variety of sizes and colours, made to fit your specific set-up.

- easy installation
- perfect for temporary uses such as fairgrounds and expos
- panels can be arranged in multiple configurations

STALL KIT WITH ROOFING SYSTEM FOR OUTDOOR USAGE

**BASIC STALL KIT** 

**NO SIDE PANELS KIT** 