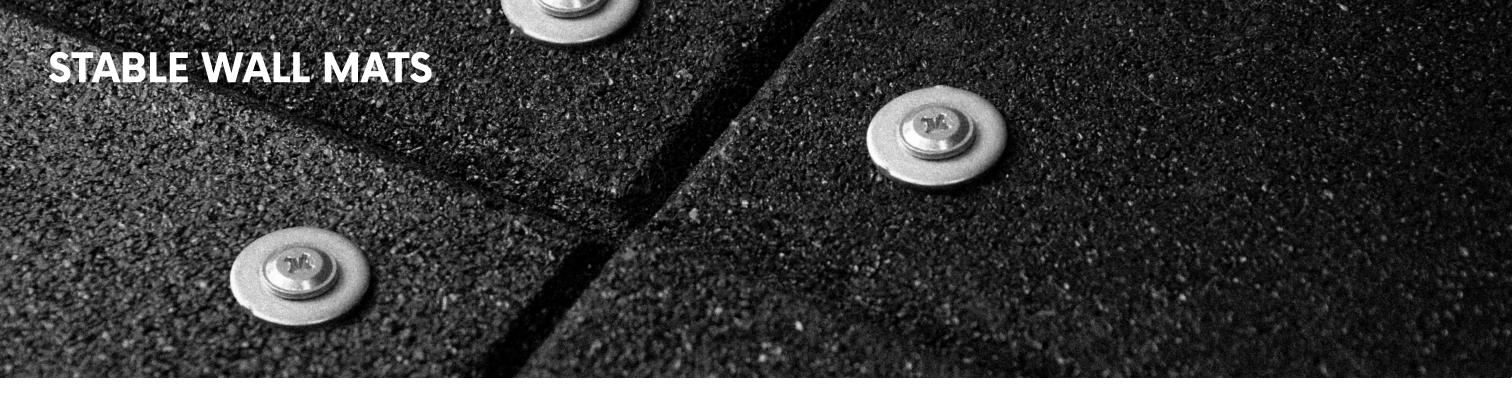

#### **RUBTILER RRT WALL MAT**

#### WALL MATS

WIDTH LENGTH HEIGHT 1010 mm 1010 mm 10, 15, 20 mm

- absorbs impact and protects horses from injury
- easy to instal with fixings or adhesive
- extra sound and heat insulation
- Hygiene Certification for indoor use
- optional Virus and bacteria protection
- absorbs shock and noise