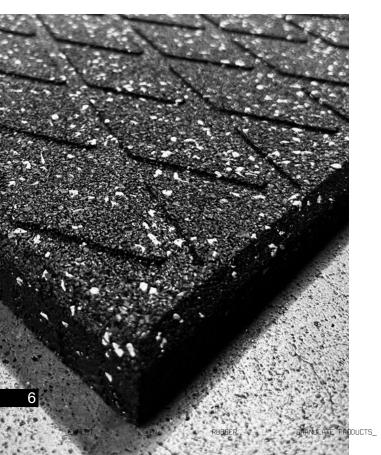

### **RUBBER TILES**

13:07:07/04/2022

Our RR mats are eco and budget friendly, characterized by excellent durability (better than EVA mats), excellent thermal insulation and easy to instal.

CATALOGUE

### **RUBTILER RRT STABLE HARD WEARING**

ANTISHOCK OVERLAYER

 WIDTH
 LENGTH
 HEIGHT
 WIDTH
 LENGTH
 HEIGHT

 1000 mm
 1000 mm
 25, 30, 40 mm
 1010 mm
 1010 mm
 15, 20, 25 mm

- low moisture absorbent (Weather, Chemical & Urine)
- absorbs Impact & Vibration
- optional Virus and bacteria protection
- optional Extra Grip (grooved)
- better durability than EVA mats
- easy to instal and maintenance
- antishock shield on the bottom layer aid drainage in multiple directions