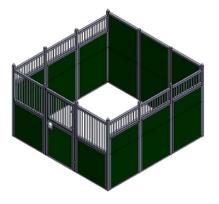

## MODULAR HORSE STALLS KIT

### **BOX WITH RUBBER WALLS**

Free standing modular horse stalls, durable and strong are designed to meet heavy duty tests.

Galvanized construction with safe, kick- proof rubber walls. Stall panels come in a variety of sizes and colours, made to fit your specific set-up.

- easy installation
- perfect for temporary uses such as fairgrounds and expos
- panels can be arranged in multiple configurations

STALL KIT WITH ROOFING SYSTEM FOR OUTDOOR USAGE

**BASIC STALL KIT** 

**NO SIDE PANELS KIT** 