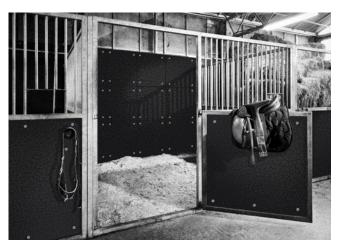

#### **RUBTILER RRT WALL MAT**

#### WALL MATS

WIDTH LENGTH HEIGHT 1010 mm 1010 mm 10, 15, 20 mm

- absorbs impact and protects horses from injury
- easy to instal with fixings or adhesive
- extra sound and heat insulation
- Hygiene Certification for indoor use
- optional Virus and bacteria protection
- absorbs shock and noise