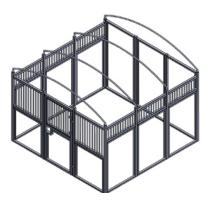

## MODULAR HORSE STALLS KIT

### **BOX WITH RUBBER WALLS**

Free standing modular horse stalls, durable and strong are designed to meet heavy duty tests.

Galvanized construction with safe, kick- proof rubber walls. Stall panels come in a variety of sizes and colours, made to fit your specific set-up.

- easy installation
- perfect for temporary uses such as fairgrounds and expos
- panels can be arranged in multiple configurations

STALL KIT WITH ROOFING SYSTEM FOR OUTDOOR USAGE

**BASIC STALL KIT** 

**NO SIDE PANELS KIT** 