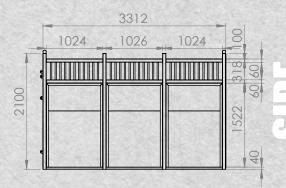

## MODULAR HORSE STALLS KIT

### **BOX WITH RUBBER WALLS**

Free standing modular horse stalls, durable and strong are designed to meet heavy duty tests.

Galvanized construction with safe, kick- proof rubber walls. Stall panels come in a variety of sizes and colours, made to fit your specific set-up.

- easy installation
- perfect for temporary uses such as fairgrounds and expos
- panels can be arranged in multiple configurations

STALL KIT WITH ROOFING SYSTEM FOR OUTDOOR USAGE

**BASIC STALL KIT** 

**NO SIDE PANELS KIT** 