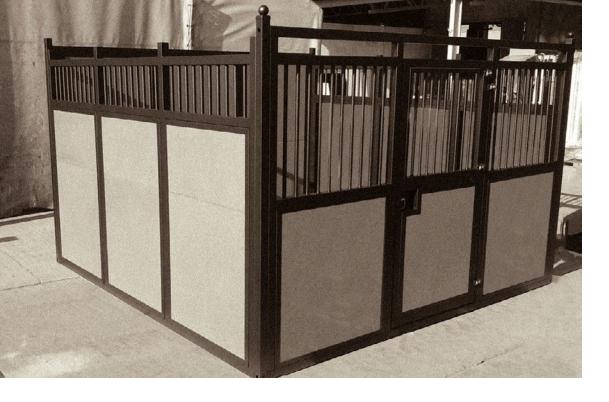

## MODULAR HORSE STALLS KIT

### **BOX WITH RUBBER WALLS**

Free standing modular horse stalls, durable and strong are designed to meet heavy duty tests.

Galvanized construction with safe, kick- proof rubber walls. Stall panels come in a variety of sizes and colours, made to fit your specific set-up.

- easy installation
- perfect for temporary uses such as fairgrounds and expos
- panels can be arranged in multiple configurations

STALL KIT WITH ROOFING SYSTEM FOR OUTDOOR USAGE

**BASIC STALL KIT** 

**NO SIDE PANELS KIT** 