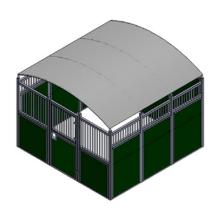

## MODULAR HORSE STALLS KIT

### **BOX WITH RUBBER WALLS**

Free standing modular horse stalls, durable and strong are designed to meet heavy duty tests.

Galvanized construction with safe, kick- proof rubber walls. Stall panels come in a variety of sizes and colours, made to fit your specific set-up.

- easy installation
- perfect for temporary uses such as fairgrounds and expos
- panels can be arranged in multiple configurations

STALL KIT WITH ROOFING SYSTEM FOR OUTDOOR USAGE

**BASIC STALL KIT** 

**NO SIDE PANELS KIT** 